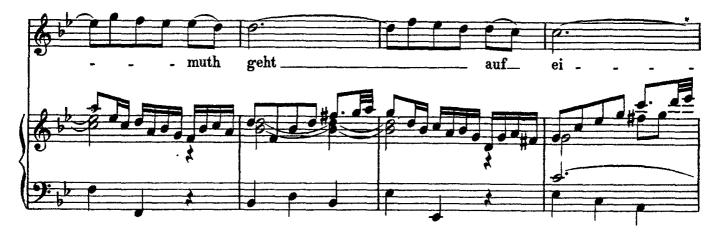

# J.S. Bach Cantata No. 102 Herr, deine Augen sehen nach dem Glauben

- hen nach dem Glau ben, hen se \_ . - hen nachdem Glau. Augen se sehen nach dem Glau \_ ben, Herr, dei . ne se - hen nach dem Au gen 10 0 10 gen sehen nachdem Glau \_ ben,Herr, dei ne Au.gen se \_ hen Au \_ С nach dem Glau ben. 7 ł. ben. Du Glau - ben. nach dem Glau ben. Du schlä schlä . gest sie, ber sie füh a