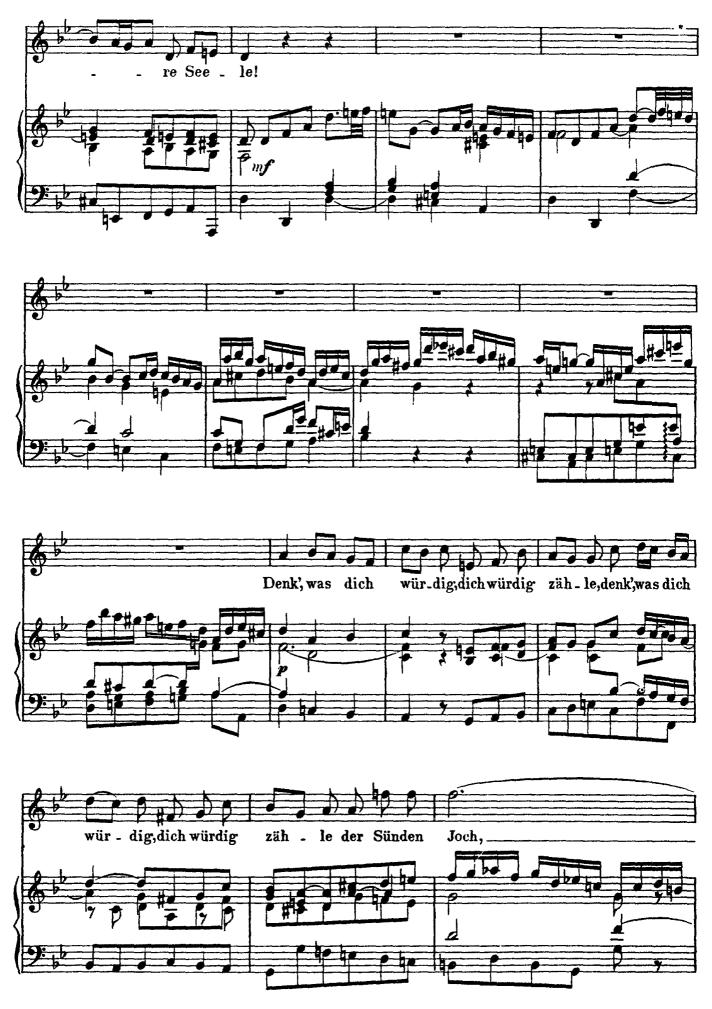

# J.S. Bach Cantata No. 102 Herr, deine Augen sehen nach dem Glauben

- hen nach dem Glau ben, hen se \_ . - hen nachdem Glau. Augen se sehen nach dem Glau \_ ben, Herr, dei . ne se - hen nach dem Au gen 10 0 10 gen sehen nachdem Glau \_ ben,Herr, dei ne Au.gen se \_ hen Au \_ С nach dem Glau ben. 7 ł. ben. Du Glau - ben. nach dem Glau ben. Du schlä schlä . gest sie, ber sie füh a