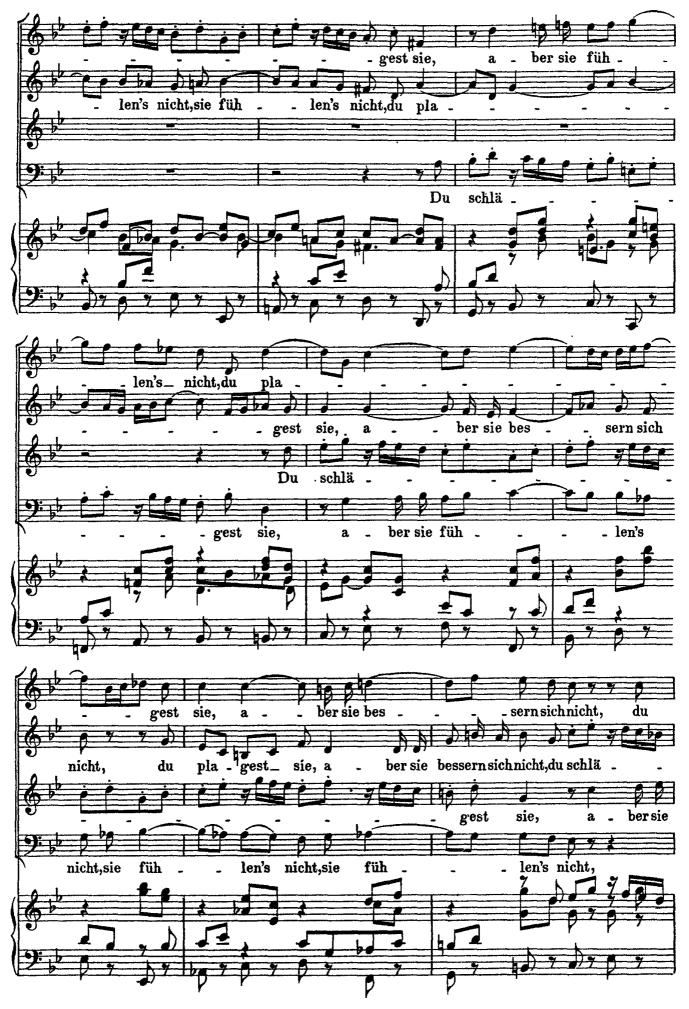

# J.S. Bach Cantata No. 102 Herr, deine Augen sehen nach dem Glauben

- hen nach dem Glau ben, hen se \_ . - hen nachdem Glau. Augen se sehen nach dem Glau \_ ben, Herr, dei . ne se - hen nach dem Au gen 10 0 10 gen sehen nachdem Glau \_ ben,Herr, dei ne Au.gen se \_ hen Au \_ С nach dem Glau ben. 7 ł. ben. Du Glau - ben. nach dem Glau ben. Du schlä schlä . gest sie, ber sie füh a