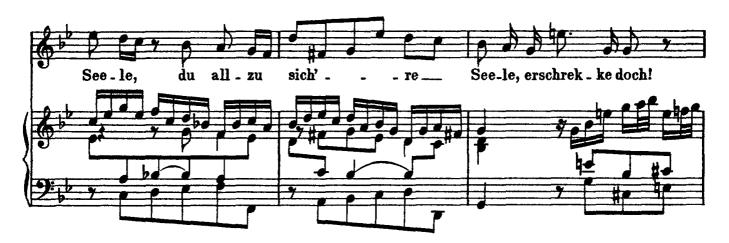

# J.S. Bach Cantata No. 102 Herr, deine Augen sehen nach dem Glauben

- hen nach dem Glau ben, hen se \_ . - hen nachdem Glau. Augen se sehen nach dem Glau \_ ben, Herr, dei . ne se - hen nach dem Au gen 10 0 10 gen sehen nachdem Glau \_ ben,Herr, dei ne Au.gen se \_ hen Au \_ С nach dem Glau ben. 7 ł. ben. Du Glau - ben. nach dem Glau ben. Du schlä schlä . gest sie, ber sie füh a