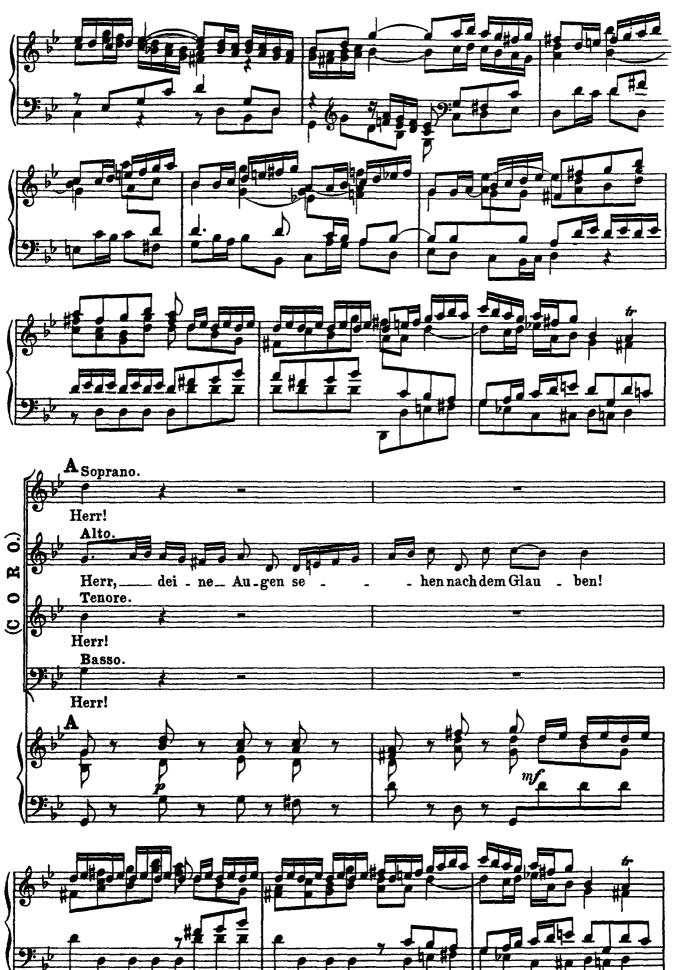

# J.S. Bach Cantata No. 102 Herr, deine Augen sehen nach dem Glauben

- hen nach dem Glau ben, hen se \_ . - hen nachdem Glau. Augen se sehen nach dem Glau \_ ben, Herr, dei . ne se - hen nach dem Au gen 10 0 10 gen sehen nachdem Glau \_ ben,Herr, dei ne Au.gen se \_ hen Au \_ С nach dem Glau ben. 7 ł. ben. Du Glau - ben. nach dem Glau ben. Du schlä schlä . gest sie, ber sie füh a