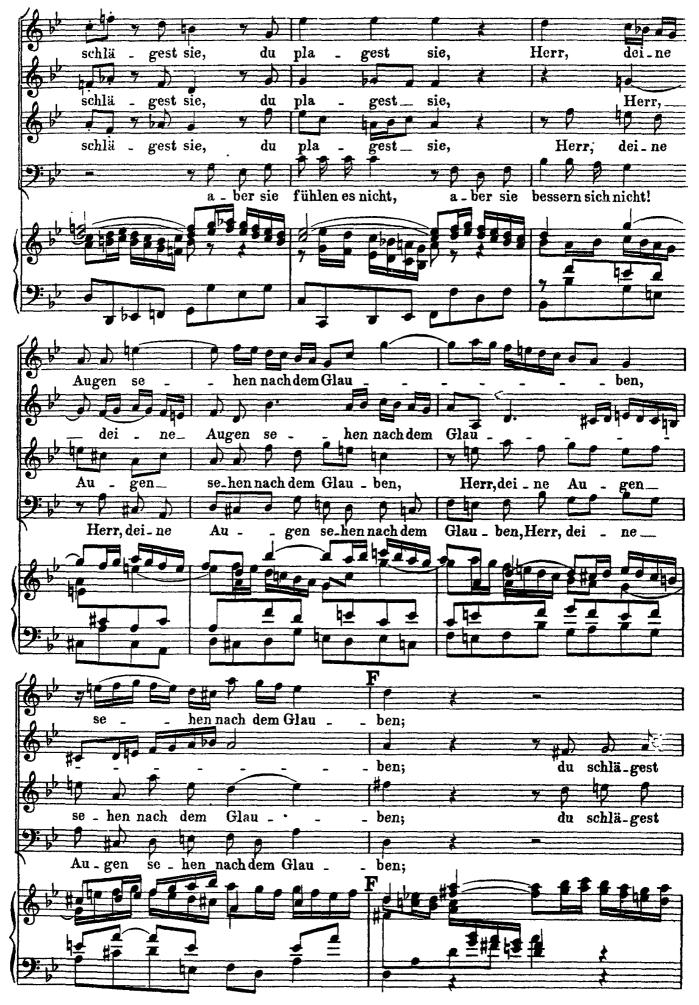

# J.S. Bach Cantata No. 102 Herr, deine Augen sehen nach dem Glauben

- hen nach dem Glau ben, hen se \_ . - hen nachdem Glau. Augen se sehen nach dem Glau \_ ben, Herr, dei . ne se - hen nach dem Au gen 10 0 10 gen sehen nachdem Glau \_ ben,Herr, dei ne Au.gen se \_ hen Au \_ С nach dem Glau ben. 7 ł. ben. Du Glau - ben. nach dem Glau ben. Du schlä schlä . gest sie, ber sie füh a