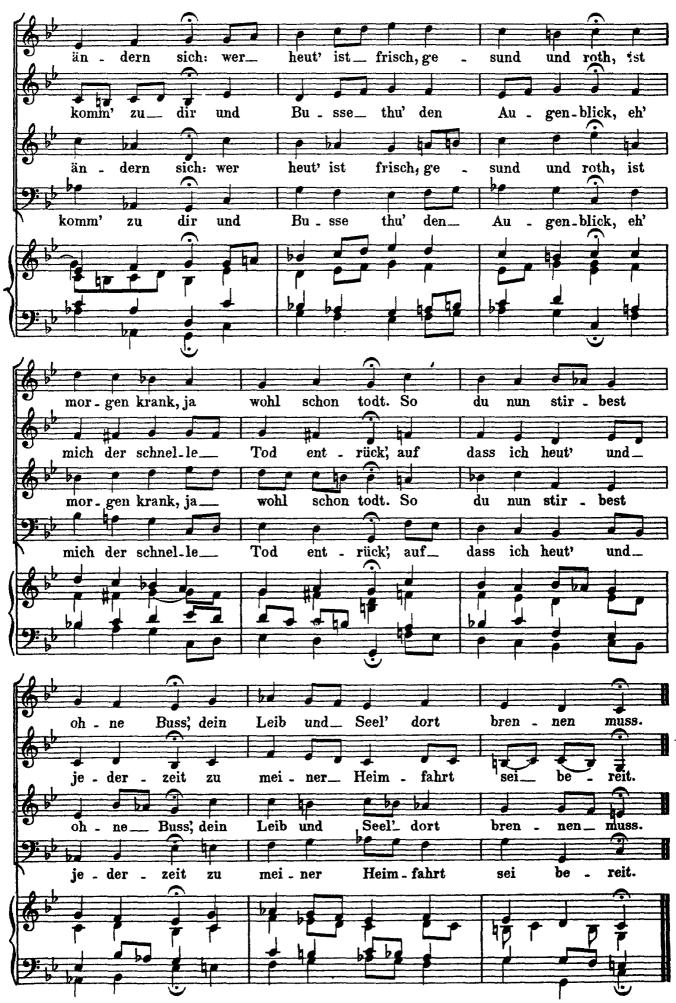

# J.S. Bach Cantata No. 102 Herr, deine Augen sehen nach dem Glauben

- hen nach dem Glau ben, hen se \_ . - hen nachdem Glau. Augen se sehen nach dem Glau \_ ben, Herr, dei . ne se - hen nach dem Au gen 10 0 10 gen sehen nachdem Glau \_ ben,Herr, dei ne Au.gen se \_ hen Au \_ С nach dem Glau ben. 7 ł. ben. Du Glau - ben. nach dem Glau ben. Du schlä schlä . gest sie, ber sie füh a