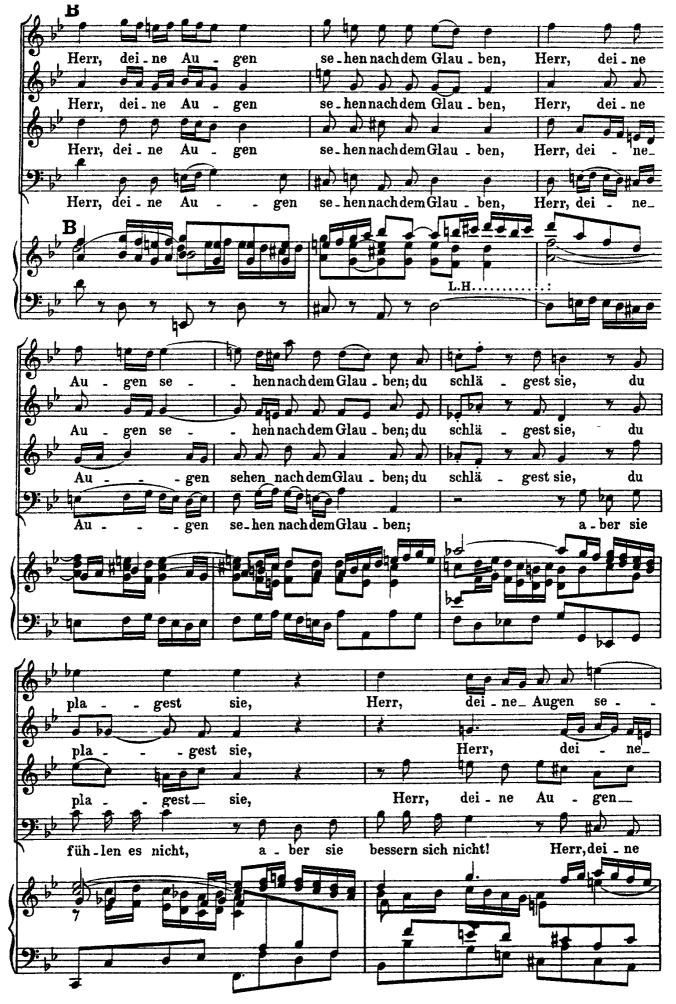

# J.S. Bach Cantata No. 102 Herr, deine Augen sehen nach dem Glauben

- hen nach dem Glau ben, hen se \_ . - hen nachdem Glau. Augen se sehen nach dem Glau \_ ben, Herr, dei . ne se - hen nach dem Au gen 10 0 10 gen sehen nachdem Glau \_ ben,Herr, dei ne Au.gen se \_ hen Au \_ С nach dem Glau ben. 7 ł. ben. Du Glau - ben. nach dem Glau ben. Du schlä schlä . gest sie, ber sie füh a