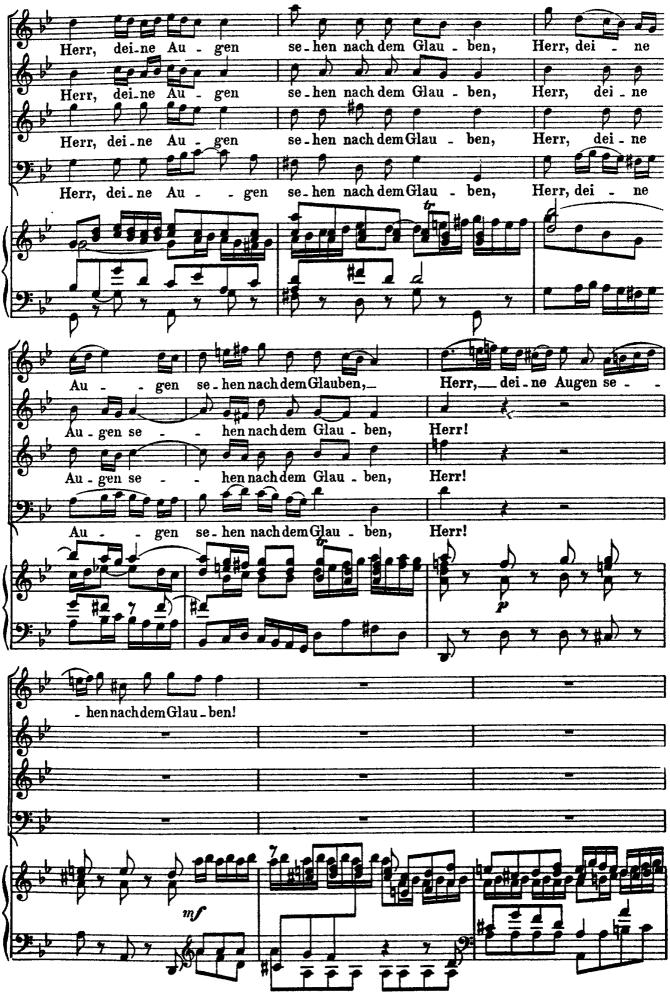

# J.S. Bach Cantata No. 102 Herr, deine Augen sehen nach dem Glauben

- hen nach dem Glau ben, hen se \_ . - hen nachdem Glau. Augen se sehen nach dem Glau \_ ben, Herr, dei . ne se - hen nach dem Au gen 10 0 10 gen sehen nachdem Glau \_ ben,Herr, dei ne Au.gen se \_ hen Au \_ С nach dem Glau ben. 7 ł. ben. Du Glau - ben. nach dem Glau ben. Du schlä schlä . gest sie, ber sie füh a