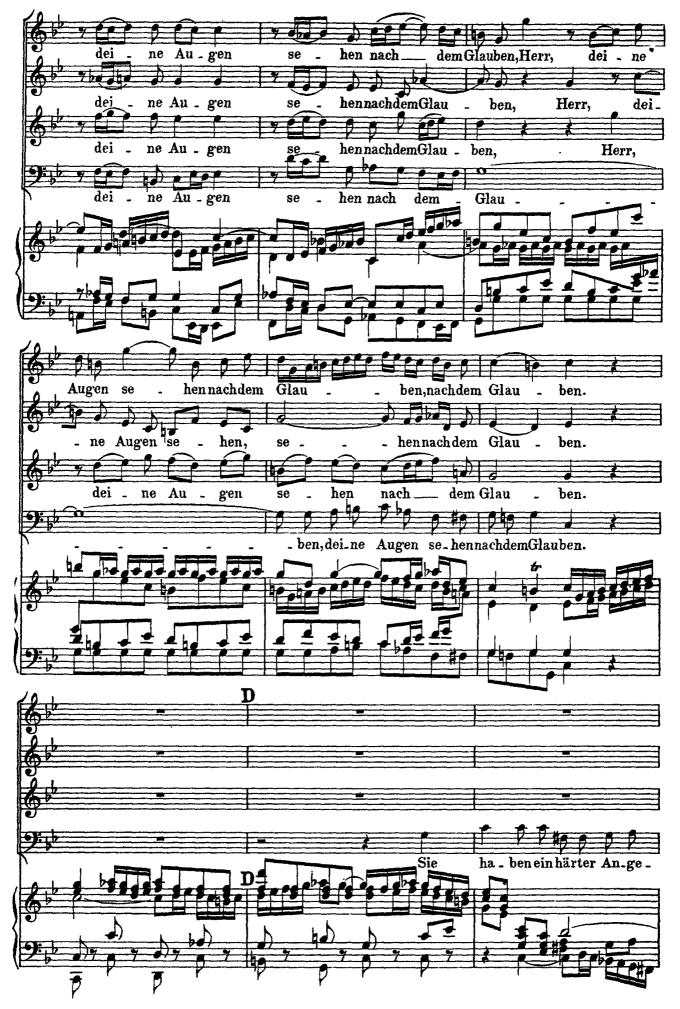

# J.S. Bach Cantata No. 102 Herr, deine Augen sehen nach dem Glauben

- hen nach dem Glau ben, hen se \_ . - hen nachdem Glau. Augen se sehen nach dem Glau \_ ben, Herr, dei . ne se - hen nach dem Au gen 10 0 10 gen sehen nachdem Glau \_ ben,Herr, dei ne Au.gen se \_ hen Au \_ С nach dem Glau ben. 7 ł. ben. Du Glau - ben. nach dem Glau ben. Du schlä schlä . gest sie, ber sie füh a